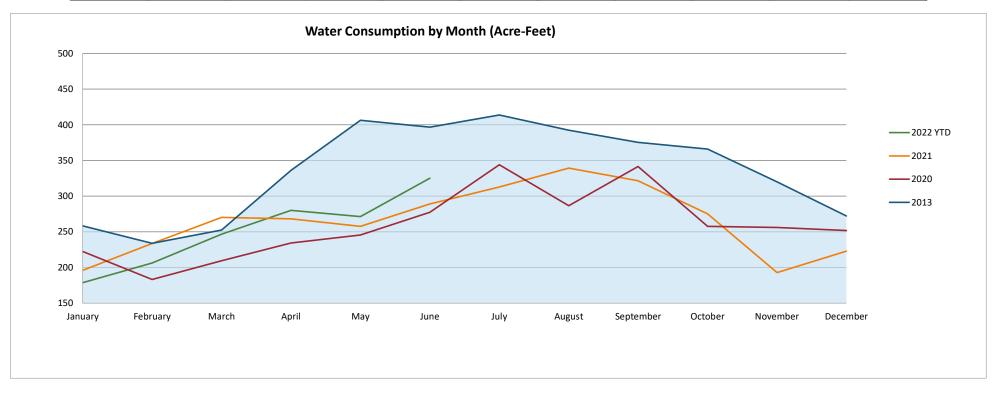

| Water Consumption Comparison to 2013 - Monthly and Cumulative YTD Savings |                   |                   |                         |                               |                   |                         |                               |                   |                         |                               |
|---------------------------------------------------------------------------|-------------------|-------------------|-------------------------|-------------------------------|-------------------|-------------------------|-------------------------------|-------------------|-------------------------|-------------------------------|
|                                                                           | 2013<br>Acre-Feet | 2020<br>Acre-Feet | 2020 Monthly<br>Savings | 2020<br>Cumulative<br>Savings | 2021<br>Acre-Feet | 2021 Monthly<br>Savings | 2021<br>Cumulative<br>Savings | 2022<br>Acre-Feet | 2022 Monthly<br>Savings | 2022<br>Cumulative<br>Savings |
| January                                                                   | 258.43            | 222.47            | 14%                     | 14%                           | 195.91            | 24%                     | 24%                           | 178.74            | 31%                     | 31%                           |
| February                                                                  | 233.82            | 183.04            | 22%                     | 18%                           | 233.71            | 0%                      | 13%                           | 206.20            | 12%                     | 22%                           |
| March                                                                     | 252.54            | 209.53            | 17%                     | 17%                           | 270.08            | -7%                     | 6%                            | 246.61            | 2%                      | 15%                           |
| April                                                                     | 336.00            | 234.28            | 30%                     | 21%                           | 268.12            | 20%                     | 10%                           | 280.18            | 17%                     | 16%                           |
| May                                                                       | 406.24            | 245.44            | 40%                     | 26%                           | 257.57            | 37%                     | 18%                           | 271.31            | 33%                     | 20%                           |
| June                                                                      | 396.64            | 277.35            | 30%                     | 27%                           | 289.06            | 27%                     | 20%                           | 325.06            | 18%                     | 20%                           |
| July                                                                      | 413.76            | 343.91            | 17%                     | 25%                           | 312.78            | 24%                     | 20%                           |                   |                         |                               |
| August                                                                    | 392.26            | 286.47            | 27%                     | 26%                           | 339.12            | 14%                     | 19%                           |                   |                         |                               |
| September                                                                 | 375.33            | 341.39            | 9%                      | 24%                           | 321.53            | 14%                     | 19%                           |                   |                         |                               |
| October                                                                   | 366.01            | 257.74            | 30%                     | 24%                           | 275.13            | 25%                     | 19%                           |                   |                         |                               |
| November                                                                  | 319.91            | 256.05            | 20%                     | 24%                           | 192.88            | 40%                     | 21%                           |                   |                         |                               |
| December                                                                  | 272.18            | 251.74            | 8%                      | 23%                           | 222.78            | 18%                     | 21%                           |                   |                         |                               |
| TOTAL                                                                     | 4023.12           | 3109.40           | 23%                     | 23%                           | 3178.67           | 21%                     | 21%                           | 1508.10           |                         |                               |